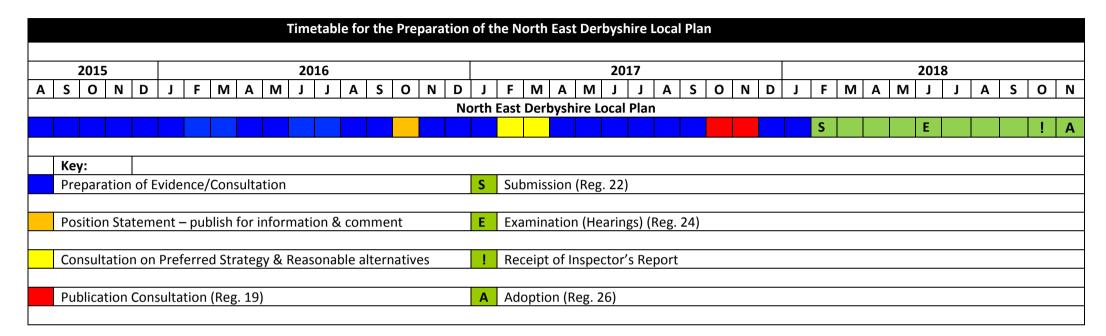

| Appendix 1 LDS 7 timetable June 2016 _3           | . 2  |
|---------------------------------------------------|------|
| Appendix 2 Residential Completions by settlements | . 3  |
| Appendix 3 Five year supply by settlements        | . 21 |

## **Local Plan Timetable (LDS7)**



Updated June 2016

Cabinet (Minute No. 76)



#### **NEDDC - Residential Completions by Settlement**

### **Report Criteria**

| Run On:                     | 13/06/2017 16:58:04 <b>By:</b> jdengate |
|-----------------------------|-----------------------------------------|
|                             |                                         |
| Borough/District Name       | North East Derbyshire                   |
| Residential units completed | Between 01/04/2016 and 31/03/2017       |
| Number of completed units   | Between 0 and 999                       |
| Parish Name                 | All Values                              |

Report Ref.: NEDDC\_RES\_COMPS\_SETTLEMENT Page 1 of 18



| Parish Name | Site Ref. | Application Ref.        | Address