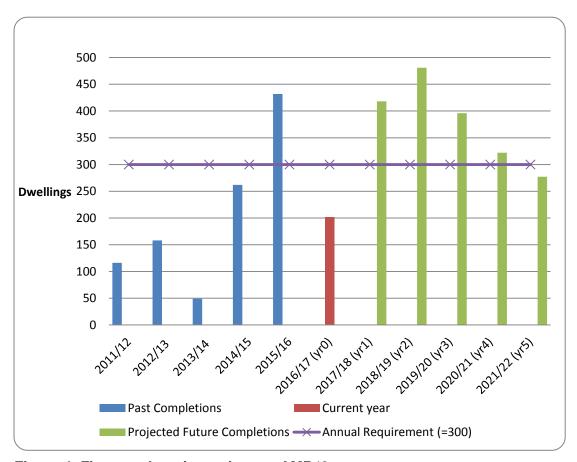

# 3. Key Findings

- 3.1 The key findings of the AMR for the two periods can be summarised as;
- The net completion of new dwellings for AMR11 period 2014/15 was 262 houses, which is slightly lower than the emerging Local Plan target of 300 dwellings per annum (DPA). For the AMR12 period 2015/16 431 houses were completed; this is substantially above the emerging Local Plan target.
- The Council does not have a five year land supply of housing. The calculation shows that at 1<sup>st</sup> April 2016 the Council has a 3.8yrs supply, taking into account the backlog and the 20% buffer.
- This triggers para 49 of the National Planning Policy Framework (NPPF) which states that the relevant policies for the supply of housing should not be considered up to date if the Local Planning Authority cannot demonstrate a five year supply of deliverable housing sites. Therefore housing applications should be considered in the context of the presumption in favour of sustainable development.
- During the 2014/15 period 77% of all new housing was built upon previously developed (brownfield) land and in the 2015/16 period 47%. The first figure shows an increase on AMR10 when it was 57%. A core planning principle of the NPPF is to encourage the effective use of land by reusing land that has been previously developed (brownfield), provided that it is not of high environmental value.<sup>1</sup>
- Within the period of 2014/15 (AMR11) 129 (net) affordable dwellings were completed. During 2015/16 (AMR12) this figure increased further to 165 net completed affordable units.

# 5. Housing Supply

- 5.1 From 1<sup>st</sup> April 2014 to 31<sup>st</sup> March 2015 262 (net) new houses were completed (see Figure 1 below). This housing number is significantly higher than during the previous AMR 10 (49 dwellings) but still below the emerging Local Plan target of 300 dwellings per annum (DPA).
- 5.2 From 1<sup>st</sup> April 2015 to 31<sup>st</sup> March 2016 net completion raised to 431 dwellings which lies significantly above the Local Plan target and is considerably higher than during the last monitored periods.

# 6. Five year housing land supply trajectory (for AMR 12)

- 6.1 The NPPF requires local planning authorities to identify and update annually a supply of specific deliverable sites sufficient to provide five years' worth of housing against their housing requirements. To be considered deliverable, sites should be available now, offer a suitable location for development now, and be achievable with a realistic prospect that housing will be delivered on the site within five years and in particular that development of the site is viable.
- 6.2 The NPPF also requires an additional buffer of 5% (moved forward from later in the plan period) to ensure choice and competition in the housing market. In the case of North East Derbyshire District Council (NEDDC), where there has been a record of persistent under delivery of housing, the buffer is increased to 20% (moved forward from later in the plan period) to provide a realistic prospect of achieving the planned supply and to ensure choice and competition in the market for land.
- 6.3 In line with National Planning Policy Guidance (Paragraph: 031 Reference ID: 3-031-20140306), the annual requirement has been based on the emerging Local Plan target of 300 dwellings per annum, as confirmed by population and household projections.
- 6.4 Figure 2 on the next page shows the annual net completions since 2011 against the annual target of 300 dwellings. Between 2011 and 2015, the completions have been below the annual strategic allocation of 300 dwellings per annum. Although, 2015/16 sees a large increase in housing delivery, the overall under supply for the past 5 years is -484 dwellings.

Figure 2: Annual Completions against target

- 6.5 The Council currently bases its projected future housing land supply on sites with outstanding planning permission at 31<sup>st</sup> March 2016. These projections include both major (10 dwellings and above) and minor sites (below 10 dwellings) with planning permission, which are either currently under construction, or not started yet. It is considered that all sites are suitable for housing development.
- 6.6 The assessment of availability and achievability was carried out differently for major and minor sites, due to the scale of the task involved. For major sites, the Council has contacted all landowners and/or developers to determine whether these sites are still available and achievable, as well as their delivery timetables. Sites where contact could not be established have been marked as undeliverable. For the minor sites, an average lapse rate of 12% (based on past experiences) was applied to all outstanding permissions. It is not considered that these 12% are available or achievable. Overall there are 463 outstanding minor permissions, reduced to 408 dwellings with a 12% lapse rate. These were then averaged over year 0 to year 5, resulting in a projected completion rate of 68 dwellings per year.
- 6.7 To ensure that sufficient housing land supply can be demonstrated at any point during the monitoring year, the Council considers the current year 2016/17 as year '0'. Any over or under supply will be counted towards the overall over or undersupply since 2011. In 2016/17 201 dwellings are projected to be completed (based on the methodology set out in paragraphs 6.5 and 6.6 above), resulting in an undersupply of 99 dwellings.
- 6.8 The overall undersupply between 2011 and 2017 is **583 dwellings** (-484-99). This is indicated as the backlog in figure 6 below.
- 6.9 Figures 3 & 4 include the projected completions for the subsequent five years from 2017/18 to 2021/22, based on the methodology set out in paragraphs 6.5 and

6.6 above. It shows that an annual oversupply is expected in the first four years and a slight undersupply in year 5. The overall projected housing delivery for year 1 to 5 is 1894 dwellings. This is an oversupply of 394 over the target.

| Years         | Projected Completion | Target | Under/Oversupply |
|---------------|----------------------|--------|------------------|
| 2017/18 (yr1) | 418                  | 300    | +118             |
| 2018/19 (yr2) | 481                  | 300    | +181             |
| 2019/20 (yr3) | 396                  | 300    | +96              |
| 2020/21 (yr4) | 322                  | 300    | +22              |
| 2021/22 (yr5) | 277                  | 300    | -23              |
| TOTAL         | 1894                 | 1500   | +394             |

Figure 3: Five years projected completions against target

Figure 4: Five year housing trajectory AMR12

6.10 Taking into account the whole period from 2011/12 to 2021/22 there is still a slight undersupply of -189 dwellings (3111 - 3300) compared to the total of the annual requirement over this period (see Figure 5 on the next page).

|               | Past<br>Completions | Current<br>year | Projected<br>Future<br>Completions | Annual<br>Requirement<br>(=300) | Over or<br>Under<br>Supply |
|---------------|---------------------|-----------------|------------------------------------|---------------------------------|----------------------------|
| 2011/12       | 116                 |                 |                                    | 300                             | -184                       |
| 2012/13       | 158                 |                 |                                    | 300                             | -142                       |
| 2013/14       | 49                  |                 |                                    | 300                             | -251                       |
| 2014/15       | 262                 |                 |                                    | 300                             | -38                        |
| 2015/16       | 431                 |                 |                                    | 300                             | 131                        |
| 2016/17 (yr0) |                     | 201             |                                    | 300                             | -99                        |
| 2017/18 (yr1) |                     |                 | 418                                | 300                             | 118                        |
| 2018/19 (yr2) |                     |                 | 481                                | 300                             | 181                        |
| 2019/20 (yr3) |                     |                 | 396                                | 300                             | 96                         |
| 2020/21 (yr4) |                     |                 | 322                                | 300                             | 22                         |
| 2021/22 (yr5) |                     |                 | 277                                | 300                             | -23                        |
| TOTAL         | 1016                | 201             | 1894                               | 3300                            | -189                       |

Figure 5: Past Completions and Five year housing land supply at 1st April 2016

6.11 Although there will be sufficient housing land over the entire plan period to meet the emerging Local Plan requirements, part of the land is not expected to come forward in the next five years. The final five year housing land supply calculation (Figure 6) concludes that the Council has **3.8yrs** supply, taking into account the backlog and the 20% buffer. Overall, there is an undersupply of 606 dwellings (2500 – 1894). Therefore, at 1<sup>st</sup> April 2016, North East Derbyshire District Council does not have a five year housing land supply.