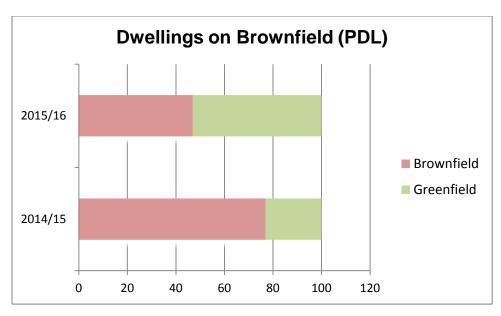

# 3. Key Findings

- 3.1 The key findings of the AMR for the two periods can be summarised as;
- The net completion of new dwellings for AMR11 period 2014/15 was 262 houses, which is slightly lower than the emerging Local Plan target of 300 dwellings per annum (DPA). For the AMR12 period 2015/16 431 houses were completed; this is substantially above the emerging Local Plan target.
- The Council does not have a five year land supply of housing. The calculation shows that at 1<sup>st</sup> April 2016 the Council has a 3.8yrs supply, taking into account the backlog and the 20% buffer.
- This triggers para 49 of the National Planning Policy Framework (NPPF) which states that the relevant policies for the supply of housing should not be considered up to date if the Local Planning Authority cannot demonstrate a five year supply of deliverable housing sites. Therefore housing applications should be considered in the context of the presumption in favour of sustainable development.
- During the 2014/15 period 77% of all new housing was built upon previously developed (brownfield) land and in the 2015/16 period 47%. The first figure shows an increase on AMR10 when it was 57%. A core planning principle of the NPPF is to encourage the effective use of land by reusing land that has been previously developed (brownfield), provided that it is not of high environmental value.<sup>1</sup>
- Within the period of 2014/15 (AMR11) 129 (net) affordable dwellings were completed. During 2015/16 (AMR12) this figure increased further to 165 net completed affordable units.

# 7. Previously Developed Land

- 7.1 During the 2014/15 period 242 dwellings out of 314 houses were completed on previously developed land (brownfield) which is 77% of all new houses. This includes 90 dwellings at the extra care residential facility in Clay Cross, 27 dwellings at the Bungalows in Killamarsh and 14 houses at the Tarran Bungalows site in Eckington. This is an increase on AMR10 when it was 57%.
- 7.2 In 2015/16 222 new houses out of 476 dwellings were completed on brownfield land which is 47%. This in includes one major development in Shirland with 42 dwellings and 19 completions at the Bungalows in Killamarsh and 57 new dwellings at the Tarran Bungalows site in Eckington. This is a decrease on AMR 11.
- 7.3 A core planning principle of the NPPF is to encourage the effective use of land by reusing land that has been previously developed, provided that it is not of high environmental value. However there is no longer a national target for development on previously developed land.

Figure 7: Housing Completions on previously developed land