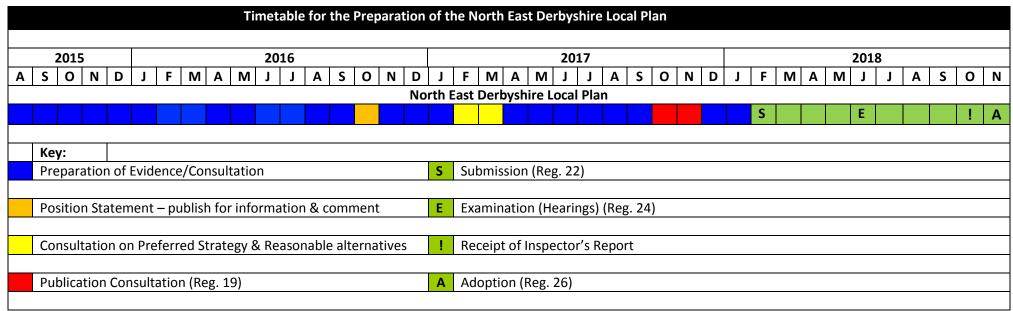

# 4. Local Plan Progress

- 4.1 Substantial work took place over the period of AMR11/12 progressing a new Local Plan. In February 2015, the Council undertook public consultation on proposed strategic policies in the Draft Local Plan (Part 1) and a schedule of potential development sites.
- 4.2 The consultation highlighted uncertainties over the deliverability of the proposed strategy that called into question the soundness of the Plan.
- 4.3 In summer 2015, the Council decided to revisit the draft Local Plan's approach, and to bring forward a strategic review of the Green Belt. This was to allow for the reassessment of the Plan's strategy and the potential to consider higher growth levels at the towns of Dronfield, Eckington and Killamarsh in the north of the District. At the same time the Council shifted to the production of the Local Plan as a single document.
- 4.4 The timetable for the new Local Plan was updated and adopted by the Council in June 2016 as LDS7 and is set out in Appendix 1/ Figure 9.
- 4.5 Figure 9 sets out the projected timetable for the new Local Plan which includes the publication of a Position Statement in November 2016, followed by the consultation on a Preferred Strategy/Draft Plan in February/March 2017.

#### **APPENDIX 1 Figure 9** Local Plan Timetable (LDS 7)

Figure 9: Updated Local Plan Timetable June 2016 Cabinet (Minute No. 76)